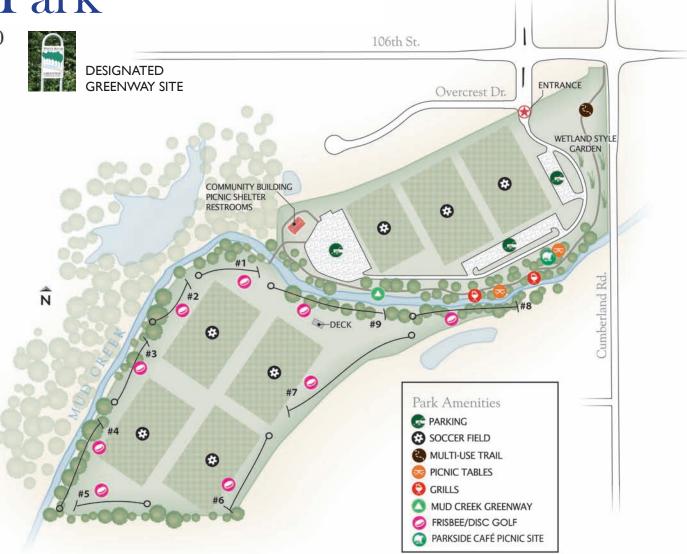

## Cumberland Park Amenities

The following amenities are provided at this site.

- Asphalt Parking
- Electricity
- Greenways
- Grills
- Multi-Use Trails
- Picnic Tables
- Restrooms
- Soccer Fields
- Disc Golf Course

### **Disc Golf**

A 9 hole, 18 tee Frisbee/disc golf course bordering the southwest soccer fields. Each tee site includes an amateur tee and a pro tee. A beautiful course site along brilliant green soccer fields, six of the holes are bordered by trees and Mud Creek. Citizens and visitors can enjoy pick up games at the course which is adjacent to the athletic fields.

## Cumberland Park

Total Park Acreage: 40 Trail Miles: 0.5

The plush, green soccer fields among the wooded setting at Cumberland Park make play a joy. The air seems sweeter, cleaner here. And when game days are over, you walk along the Mud Creek Greenway. As you notice the community building alive with the sounds of a family reunion or program, you take delight in the fitness and relaxation opportunities that abound in this beautiful setting. You vow that, next time, you'll bring a picnic!

At Cumberland Park, there is a 9 hole, 18 tee Frisbee/disc golf course bordering the southwest soccer fields.